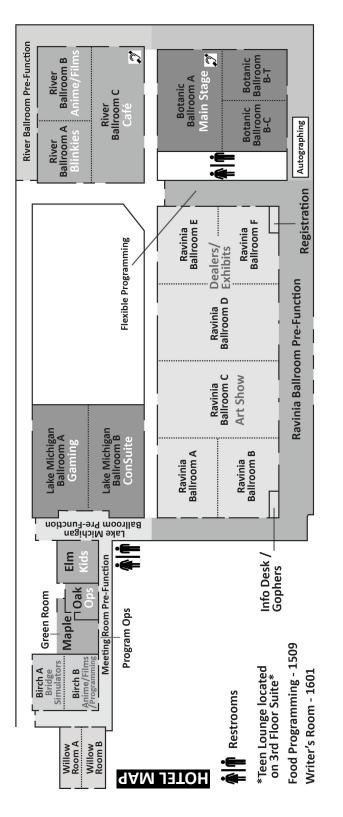

| Thursday | Birch A                                              | Birch B                 | Botanic A  | Flexible<br>Program. | Lake<br>Michigan A<br>(Gaming) | Lake<br>Michigan B                               | Ravinia A                                  | Ravinia B                | River B<br>(Anime)                             | Writers'<br>Room  | Thursday |
|----------|------------------------------------------------------|-------------------------|------------|----------------------|--------------------------------|--------------------------------------------------|--------------------------------------------|--------------------------|------------------------------------------------|-------------------|----------|
| 2:30 pm  |